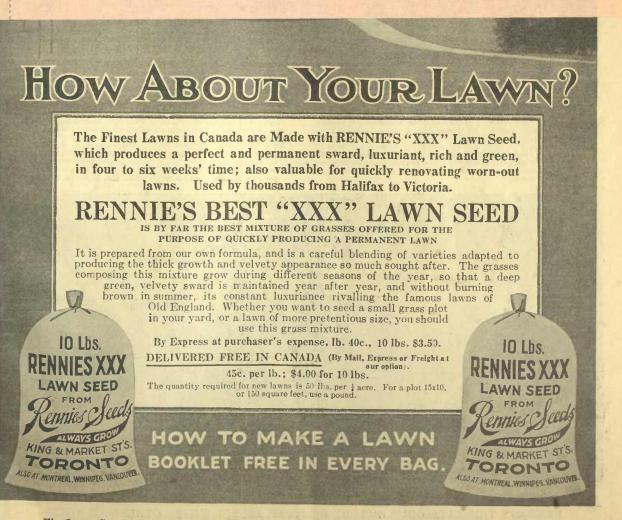

## THE FOUNDER AND PRINCIPALS OF THE RENNIE SEED BUSINESS

1197-40160

LATE WILLIAM RENNIE, Sr. Author of "Successful Farming" and "Rennie's Agriculture." The Founder of this Business.

BR. GENERAL ROBERT RENNIE Commanding Toronto Battalion in France This Photo was Taken in France in July, 1915, after Six Months Service at the Front,